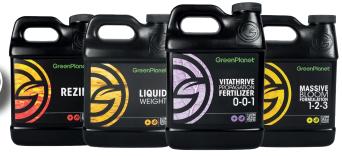

#### **Feed Program Contains:**

**3 Part Base Nutrient** – GP3 Grow/ Bloom / Micro **4 Additives Nutrients** –

Vitathrive / Massive Bloom Formulation / Rezin / Liquid Weight