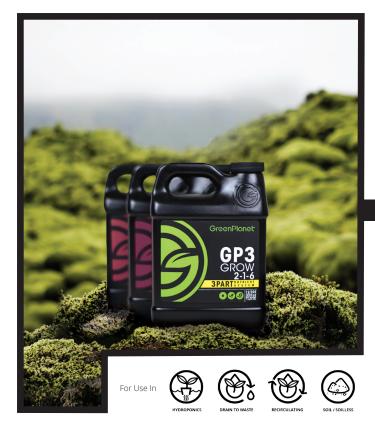

#### 3 Part GP3 Feed Program

# Formulated for the veteran grower

GP3 is the OG of 3 part feed programs. It's the 3 part base nutrient system that has been tried and tested by seasoned growers throughout the years. If you want a product backed by veteran growers then this is the feed program for you.

#### **Feed Program Contains:**

**3 Part Base Nutrient** – GP3 Grow/ Bloom / Micro **4 Additives Nutrients** –

Vitathrive / Massive Bloom Formulation / Rezin / Liquid Weight