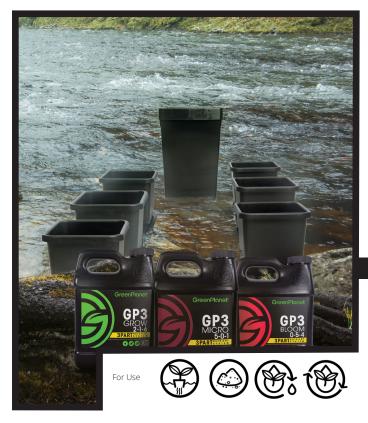

# Formulated for the veteran grower

With the 3 Part AutoPot GP3 Feed Program, AutoPot growers now have a clean, simple, and high-quality source of nutrients for their plants. Encompassing pure ingredients, better ratios, and a more complete formula, this feed program gives AutoPot growers better results and better value.

#### **Feed Program Contains:**

3 Part Base Nutrient - GP3 Grow/ Bloom / Micro 3 Additives Nutrients -Vitathrive / PK Spike / Rezin

**GPN Resources** 